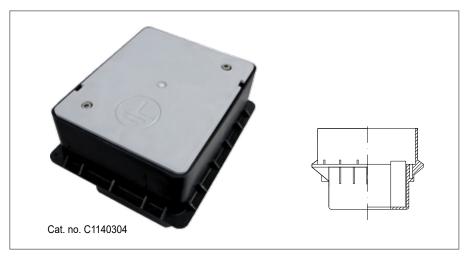

## **Inspection pits**

Enable to control rod – earthing conductor connections with no problems as well as to make time earth resistance measurements.

Pit C1140304 can be mounted in different kind of hardened surfaces (recommended for areas with setts because of specially designed reinforced flange). Pit C1140302 can be mounted in surfaces hardened with concrete or asphalt

| Cat. no. | Dimensions                      | Material                        |
|----------|---------------------------------|---------------------------------|
|          | length x width x height x depth |                                 |
|          | mm                              |                                 |
| C1140302 | 258 x 258 x 215 x 160           | plastic pit with hardened cover |
| C1140304 | 260 x 215 x 210 x 110           |                                 |