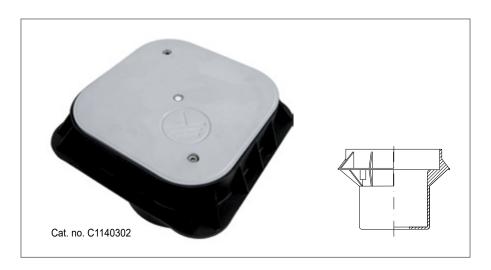

## **Inspection pits**

Enable to control rod – earthing conductor connections with no problems as well as to make time earth resistance measurements.

Pit C1140304 can be mounted in different kind of hardened surfaces (recommended for areas with setts because of specially designed reinforced flange). Pit C1140302 can be mounted in surfaces hardened with concrete or asphalt

| Cat. no. | Dimensions                      | Material                        |
|----------|---------------------------------|---------------------------------|
|          | length x width x height x depth |                                 |
|          | mm                              |                                 |
| C1140302 | 258 x 258 x 215 x 160           | plastic pit with hardened cover |
| C1140304 | 260 x 215 x 210 x 110           |                                 |