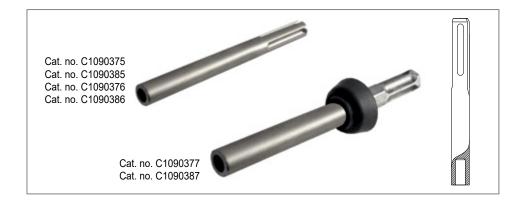

## Tup for forged rod

Tup for forged rod transfers vibrations from the percussive hammer or hand hammer onto earth rod core through the driving stud placed in the feather key of the rod

| Cat. no. | Diameter of rod | Application                                                 |
|----------|-----------------|-------------------------------------------------------------|
|          | mm              |                                                             |
| C1090375 | 14.2; 16.0      | for mechanical driving using hammers with SDS-Max fastening |
| C1090376 |                 | for hand driving                                            |
| C1090377 |                 | for mechanical driving with Hilti TE 905 and TE 1000        |
| C1090385 | 17.2            | for mechanical driving using hammers with SDS-Max fastening |
| C1090386 |                 | for hand driving                                            |
| C1090387 |                 | for mechanical driving with Hilti TE 905 and TE 1000        |